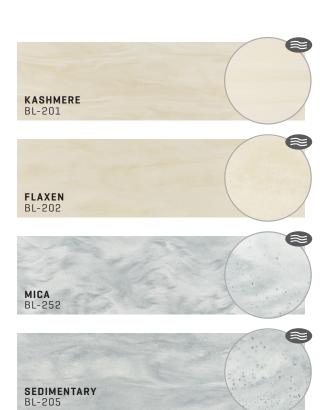

# BELLASSIMO EPISODE II

The colors within our Bellassimo Ep II Collection fuse versatility with beauty. Shades and patterns are inspired from conversations with designers and architects all around the country. Each engineered to help you create an environment that impacts everyday lives.

The designs themselves are inspired by the flow of nature: ocean waves, winds rustling trees, shifting sands and craggy stone. Making them a perfect fit for a range of stylistic choices, from modernism to something timeless.

### **BELLASSIMO**

Inspired by the gorgeous patterns and distinctive colors found only in nature, this unique and irresistible collection fuses sophistication with luxury, and unparalleled design with rapturous natural appeal.