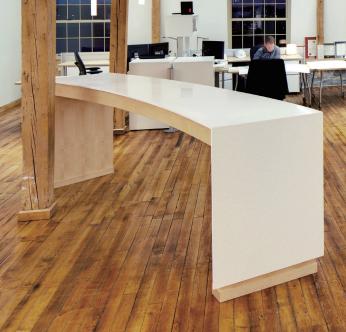

#### **CLASSICS**

Crafted from a unique blend of acrylic resins and natural materials, our Classics Collection offers endless design possibilities with a wide variety of color combinations, textures and hues – inspired by the wonder of nature.