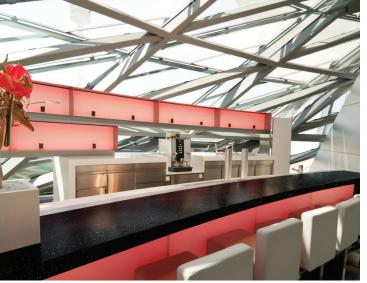

# BELLASSIMO EPISODE II

The colors within our Bellassimo Ep II Collection fuse versatility with beauty. Shades and patterns are inspired from conversations with designers and architects all around the country. Each engineered to help you create an environment that impacts everyday lives.

The designs themselves are inspired by the flow of nature: ocean waves, winds rustling trees, shifting sands and craggy stone. Making them a perfect fit for a range of stylistic choices, from modernism to something timeless.

### **BELLASSIMO**

Inspired by the gorgeous patterns and distinctive colors found only in nature, this unique and irresistible collection fuses sophistication with luxury, and unparalleled design with rapturous natural appeal.