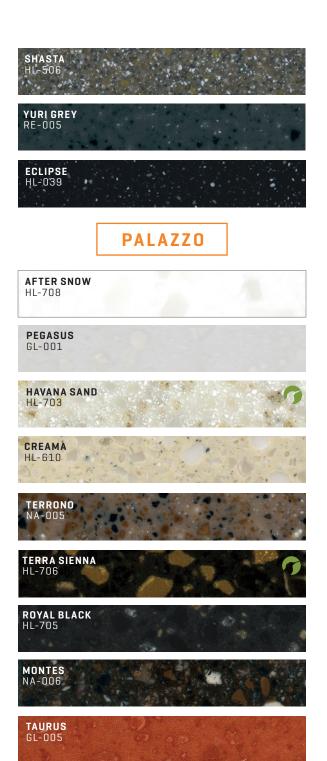

SOLO

NEO WHITE HL-003

WHITE HL-001

IVORY HL-002

AQUEOUS S-014

HYDRA S-013

METAL GREY P-002

Colors are representative and will vary slightly from the actual product.

BEIGE BREEZE S-018 BROWN FEVER

S-019

DUO

SILVERSTONE HL-021

RICECOOKIE T-068

LIGHT BROWN HL-031

MIST HL-027

GOLD BROWN HL-023

DIJON BEIGE HL-507

SANDBANK HL-028

NAVAJO -HL-5Q5

AMBER HL-038

GINGER BREAD RE-004

Colors are representative and will vary slightly from the actual product.